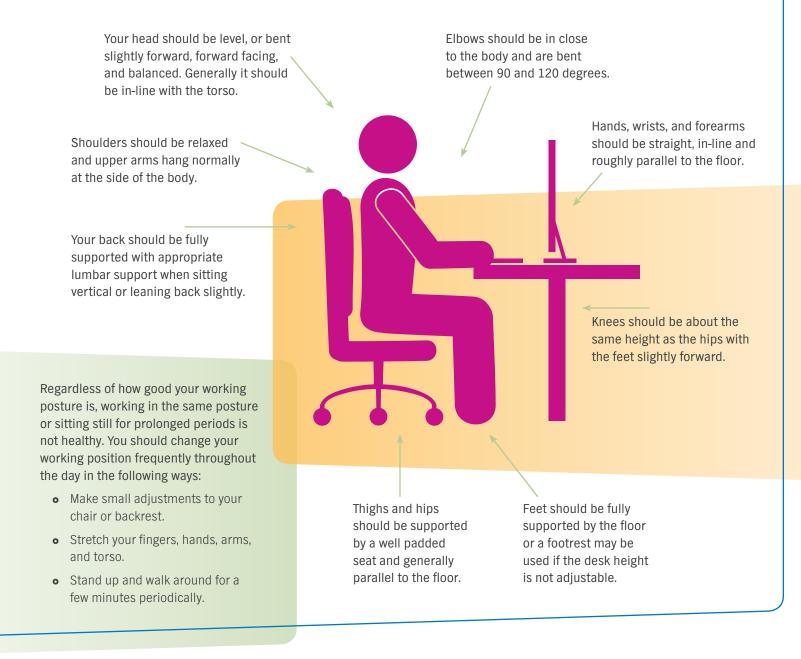

## Setting Up Your Workstation Advice from the experts

OSHA, the Occupational Safety & Health Administration, is the part of the United States Department of Labor that ensures safe and healthful working conditions by setting and enforcing standards in the workplace. So they know their stuff when it comes to workstation setup. Here are a few pointers they mention: